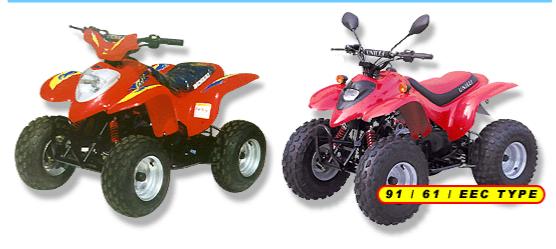

## A T V

Color:

REMOVABLE SEAT FOR EASY OIL TANK, BATTERY AND TOOLKIT ACCESS. CONTOURED SEAT ALLOWS FOR SHORTEST STRADDLE HEIGHT IN IT'S CLASS!

THROTTLE RESTRICTOR SCREW LOWERS SPEED FOR INEXPERIENCED!

ELECTRIC START FOR QUICK AND RELIABLE "GET UP AND GO"! GET RIGHT INTO THE ACTION WITH AN UNILLI ATV! (92/61/EEC TYPE WITH MORE FUNCTIONS ON ONE SWITCH)